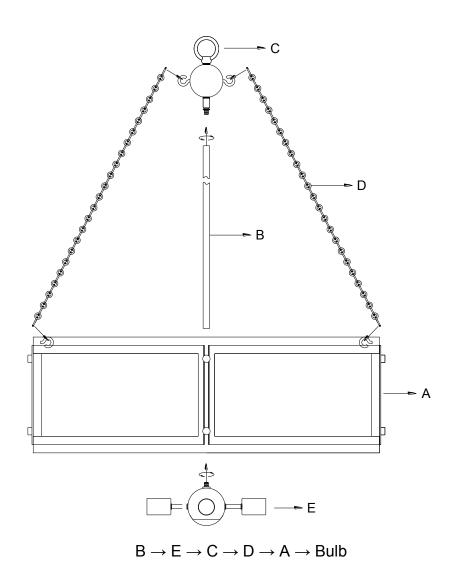

## ITEM NO.: 1-1490-4

- 1. Carefully unpack and identify all parts referring to illustration for parts identification.
- 2. Turn the power to the installation point OFF.
- 3. Twist the stem (B) to the nipple of the socket assembly (E).
- 4. Install the loop assembly (C) to the top of the stem (B). Hands tighten until snug.
- Attach both ends of the chain (D) to the hook of the loop assembly (C) and the fixture body (A).
- 6. Referring to the installation instruction with the product for the wiring and installation.
- 7. Install proper bulbs (not provided) to the sockets referring to the marking and/or labels on the fixture for maximum wattage.
- 8. Restore the power to the installation point ON.
- 9. Assembly is completely. Retain this sheet for future reference.