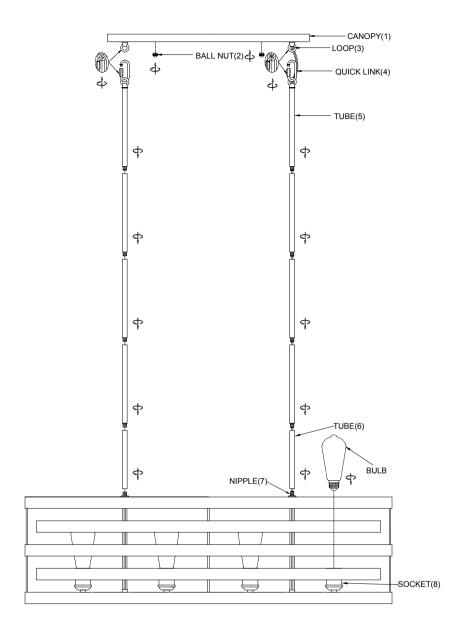

## **Installing Step:**

Remove the fixture and the mounting package from the box and make sure that no parts missing in the box.

- 1. Thread the Tube (6) onto the Nipple (7) tightly, connect all the Tubes together. Connect Quick link(4) to Tube(5) and Loop(3).
- 2. Use Ball Nut (2) to thread Canopy (1) onto ceiling tightly.
- Install bulbs: (Bulbs not including in the package)
  (Please don't exceed the maximum capacity that recommended on the Sockets)