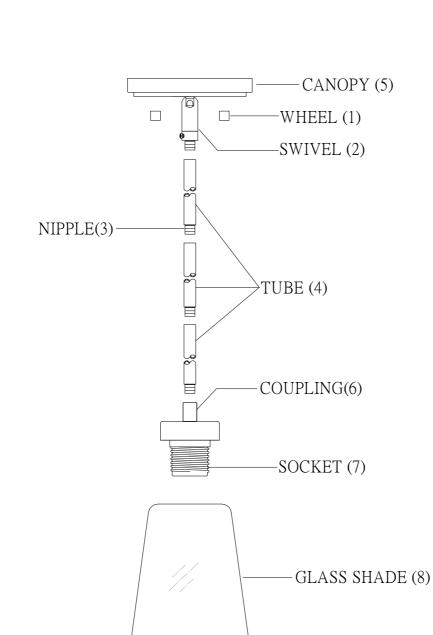

## INSTALLATION INSTRUCTIONS

1.Carefully remove the fixture out of the carton, and check that all parts are included referring to the above illustration. Make sure not to misplace any parts that are needed for the installation;

SOCKET RING (9)

- 2.Assemble the tube (4) together using the nipple (3), then attach the bottom end of tube (4) onto the coupling (6) tightly, then secure the swivel (2) onto the tube (4).
- 3.Install the glass shade (8), onto the socket (7) then secure them with socket ring(9).
- 4. Fixture is ready for lamping and installation.