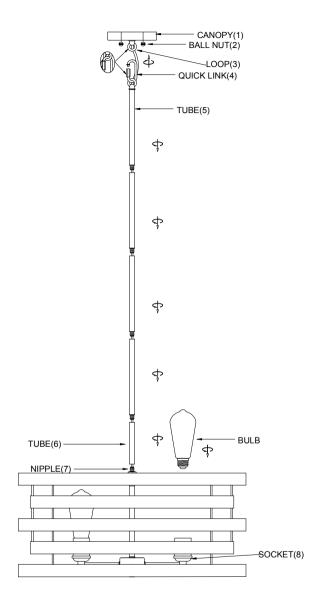

## **Installing Step:**

Remove the fixture and the mounting package from the box and make sure that no parts missing in the box.

- 1. Thread the Tube (6) onto the Nipple (7) tightly, connect all the Tubes together. Connect Quick link(4) to Tube(5) and Loop(3).
- 2. Use Ball Nut(2) to thread Canopy(1) onto ceiling tightly.
- Install bulbs: (Bulbs not including in the package)
  (Please don't exceed the maximum capacity that recommended on the Sockets)