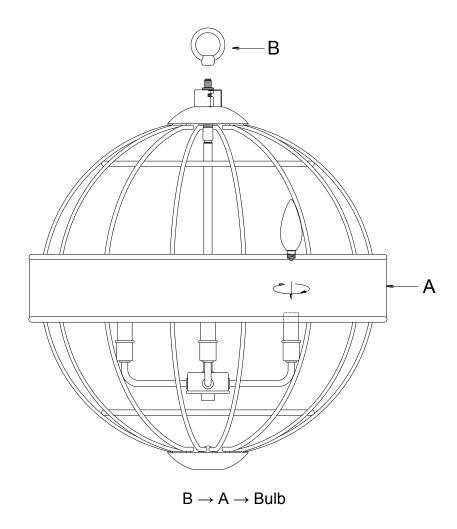

## ASSEMBLY INSTRUCTIONS

ITEM NO.: 7-7773-4

- 1. Carefully unpack and identify all parts referring to illustration for parts identification.
- 2. Turn the power to the installation point OFF.
- 3. Thread the fixture the loop (B) onto the top center of the fixture body (A). Hands tighten until snug.
- 4. Referring to the installation instruction with the product for the wiring and installation.
- 5. Install proper bulbs (not provided) to the sockets referring to the marking and/or labels on the fixture for maximum wattage.
- 6. Restore the power to the installation point ON.
- 7. Assembly is completely. Retain this sheet for future reference.