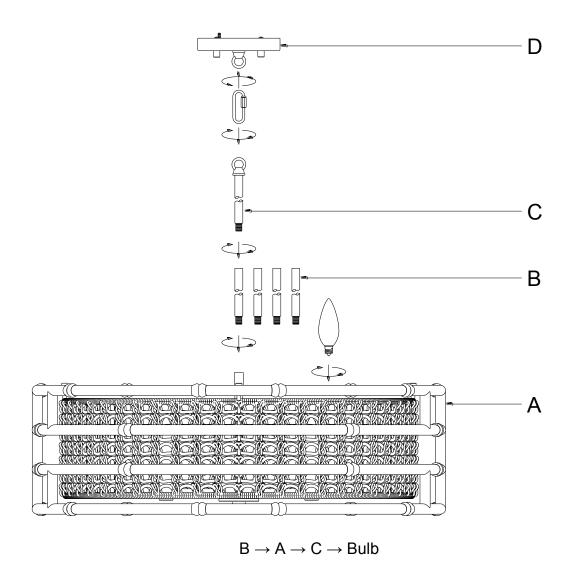

## ASSEMBLY INSTRUCTIONS

ITEM NO.: 7-7912-5-184

- 1. Carefully unpack and identify all parts referring to illustration for parts identification.
- 2. Turn the power to the installation point OFF.
- 3. Unravel the supply power and ground wires and pass them through the center holes of center tube (B), (C) and canopy (D).
- 4. Thread the bottom of center tube (B) to the fixture body (A). Repeat process for remaining center tube (B) and (C). Hands tighten until snug.
- 5. Referring to the installation instruction with the product for the wiring and installation.
- 6. Install proper bulbs (not provided) to the sockets referring to the marking and/or labels on the fixture for maximum wattage.
- 7. Restore the power to the installation point ON.
- 8. Assembly is completely. Retain this sheet for future reference.