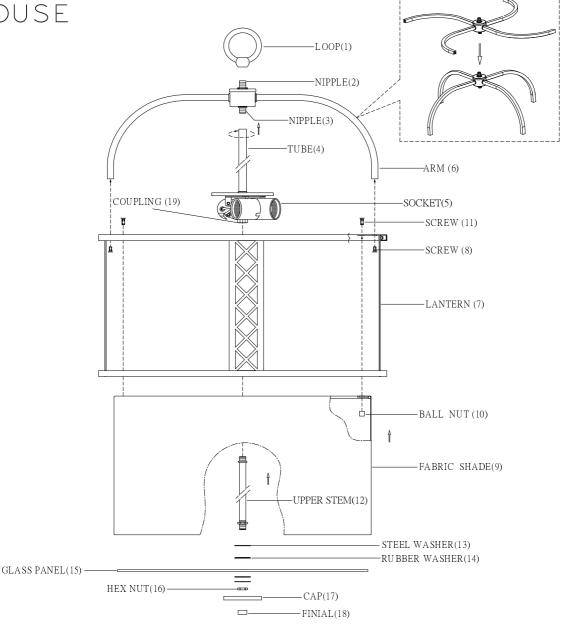

## INSTALLATION INSTRUCTIONS

- 1. Carefully remove the fixture out of the carton, and check that all parts are included referring to the above illustration. Make sure not to misplace any parts that are needed for the installation;
- 2.Install the tube(4), onto the nipple (3).
- 3. Assemble the secure them with loop (1), into the nipple(2).
- 4.Install the arm(6) onto the lantern(7), then secure them with screw (8).
- 5.Install the fabric shade(9),and screw(11), then secure them with ball nut (10).
- 6.Install the upper stem (12) into the coupling (19), the steel washer (13), rubber washer (14), glass panel(15), rubber washer (14), steel washer (13),then secure them with hex nut(16).
- 7.Install the cap(17)onto the upper stem (12), then secure them with final(18).
- 8. Fixture is ready for lamping and installation.