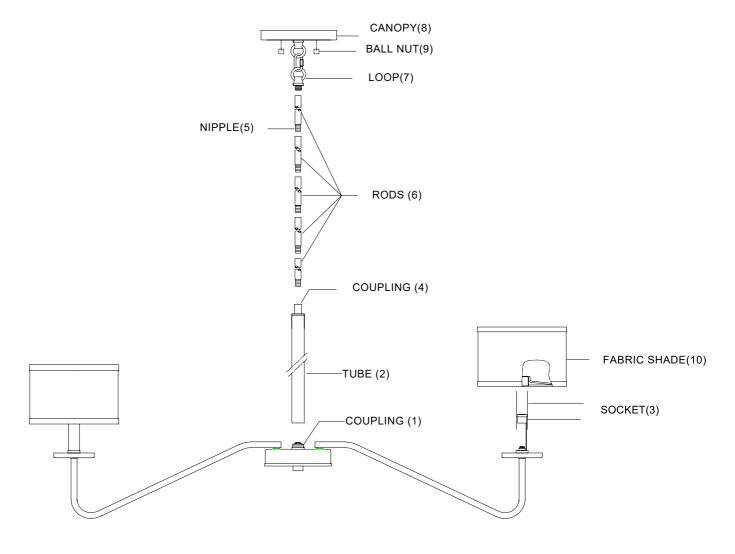

## ASSEMBLY INSTRUCTIONS

- 1. Carefully unpack and identify all parts referring to illustration for parts identification.
- 2. Turn the power to the installation point OFF.
- 3.Install the tube (2) into the coupling (1).
- 4.Install the rods (6) together using the nipple (5). Install rods (6) into the coupling (4).
- 5.Install the loop (7) into the rods (6).
- 6.Install the fabric shade (10) onto the socket (3).
- 7.Refer to the additional installation instructions included with the product for wiring and installation.
- 8.Install proper bulbs (not included) into each socket referring to the markings and/or labels on the fixture for maximum wattage.
- 9. Restore power to the installation point and retain this sheet for future reference.