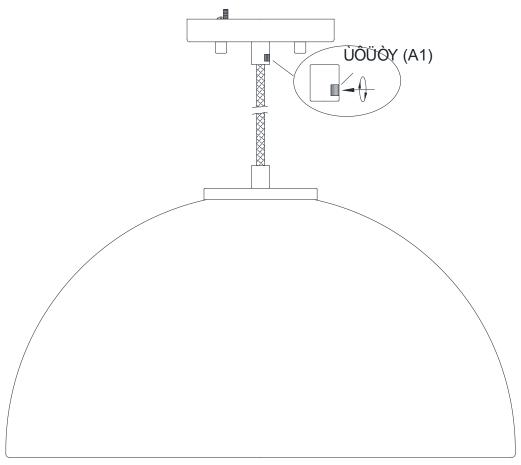

## **ASSEMBLY INSTRUCTIONS**

- 1. Carefully unpack and identify all parts referring to illustration for parts identification.
- 2. Turn the power to the installation point OFF.
- 3. Adjust the wire to the right length and secure it with screws (A1).
- 4. Refer to the additional installation instructions included with the product for wiring and installation.
- 5. Install proper bulbs (not provided) to each socket referring to the markings and / or labels on the fixture for maximum wattage.
- 6. Restore power to the installation point ON and retain this sheet for future reference.