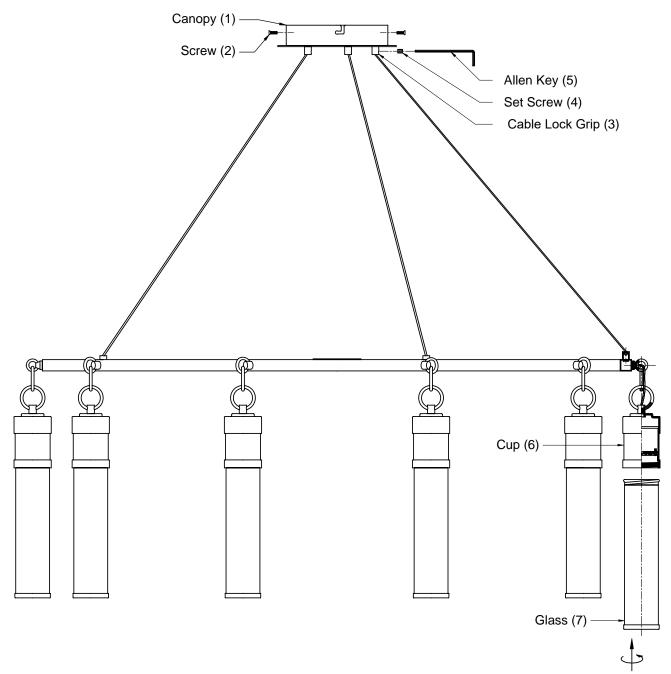

## ASSEMBLY INSTRUCTIONS

1. Carefully unpack and identify all parts referring to illustration for parts identification.

- 2.Turn the power to the installation point OFF.
- 3.Determine the desired height at which the pendant will be installed.
- 4. Adjust the cord length using the set screw (4) and the cable lock grip (3) with the allen key (5).

5.Refer to the additional installation instructions included with the product for wiring and installation.

- 6.Install the canopy (1) to the ceiling using the screw (2).
- 7.Install the glass (7) to the cup (6).
- 8.Restore power to the installation point and retain this sheet for future reference.