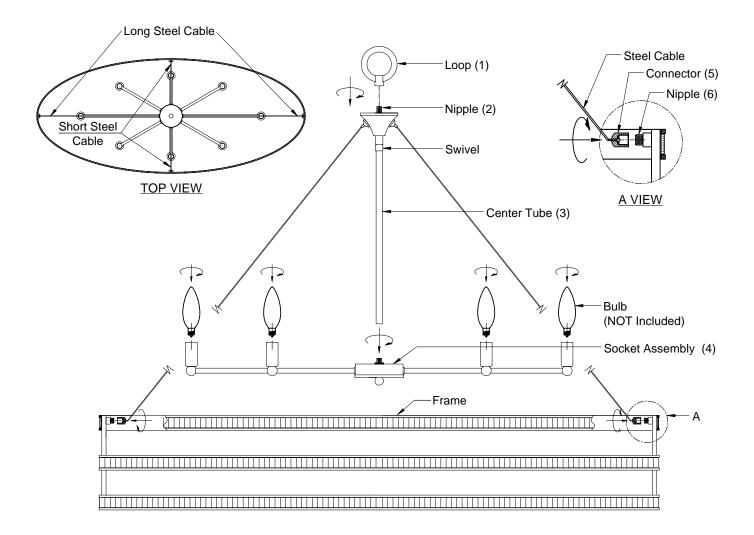

ITEM NO.: 1-1709-8

## ASSEMBLY INSTRUCTIONS

- 1. Carefully unpack and identify all parts referring to illustration for parts identification.
- 2. Turn the power to the installation point OFF.
- 3.Install the loop (1) to the nipple (2).
- 4. Install the center tube (3) to the nipple of the socket assembly (4).
- 5.Install the connector (5) to the nipple (6).
- 6.Refer to the additional installation instructions included with the product for wiring and installation.
- 7.Install proper bulbs (not included) into each socket referring to the markings and/or labels on the fixture for maximum wattage.
- 8. Restore power to the installation point and retain this sheet for future reference.