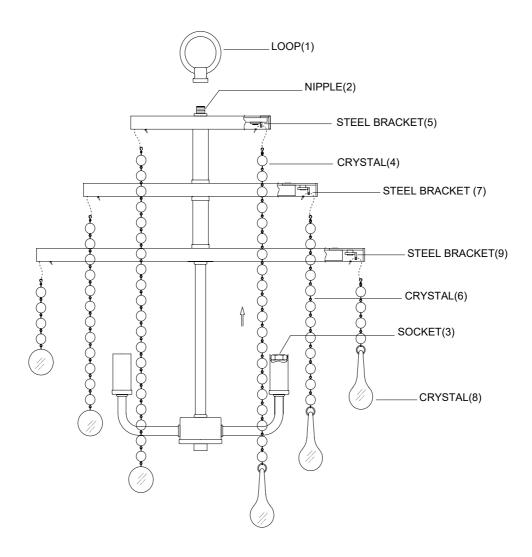

## ASSEMBLY INSTRUCTIONS

- 1. Carefully unpack and identify all parts referring to illustration for parts identification.
- 2. Turn the power to the installation point OFF.
- 3. Install the loop (1) onto nipple (2) and hand tighten to secure.
- 4. Install the crystals (4), onto the steel brackets (5), crystals (6) onto steel brackets (7), crystals (8) onto steel brackets (9).
- 5. Refer to the additional installation instructions included with the product for wiring and installation.
- 6. Install proper bulbs (not included) into each socket referring to the markings and/or labels on the fixture for maximum wattage.
- 7. Restore power to the installation point and retain this sheet for future reference.