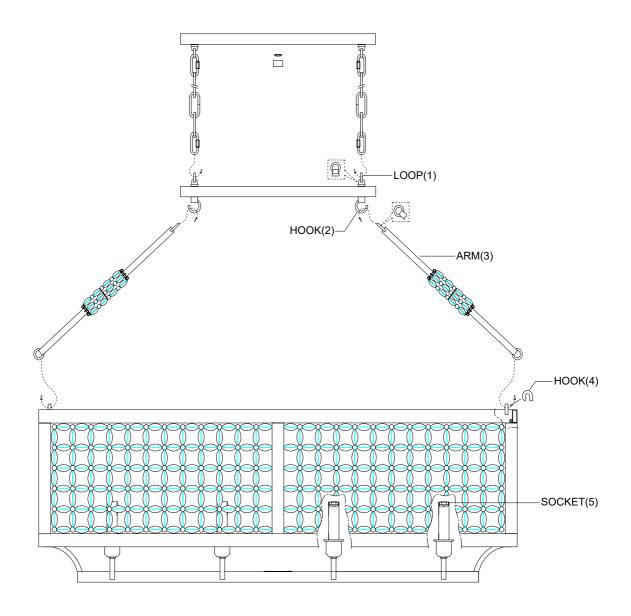

## ASSEMBLY INSTRUCTIONS

- 1. Carefully unpack and identify all parts referring to illustration for parts identification.
- 2. Turn the power to the installation point OFF.
- 3. Install one side of the arm (3) onto the hook (2), and the other side onto the hook (4) on the fixture body. Repeat for each arm (3).
- 4. Use a carabiner to attach the desired length of chain to loop (1). Use a carabiner to attach the other end of the chain to the loop on the canopy. Repeat for the other side.
- 5. Refer to the additional installation instructions included with the product for wiring and installation.
- 6. Install proper bulbs (not included) into each socket referring to the markings and/or labels on the fixture for maximum wattage.
- 7. Restore power to the installation point and retain this sheet for future reference.