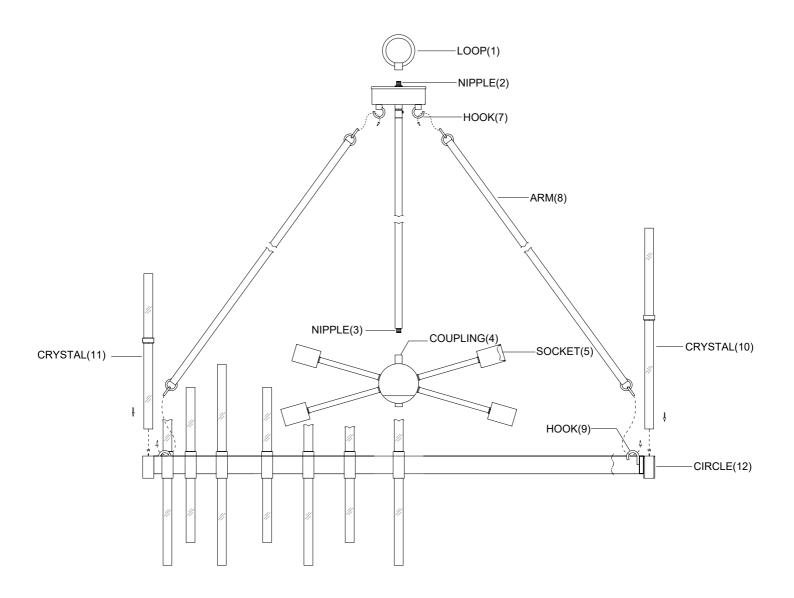

## **ASSEMBLY INSTRUCTIONS**

- 1. Carefully unpack and identify all parts referring to illustration for parts identification.
- 2. Turn the power to the installation point OFF.
- 3. Install the loop (1) onto the nipple (2).
- 4. Install the nipple (3) into the coupling (4).
- 5. Install one end of the arm (8) onto the hook (7), and the other end onto the hook (9). Repeat for all sides.
- 6. Install the crystals (10) and crystals (11) into the slots on the circle (12) in an alternating pattern.
- 7. Refer to the additional installation instructions included with the product for wiring and installation.
- 8. Install proper bulbs (not included) into each socket referring to the markings and/or labels on the fixture for maximum wattage.
- 9. Restore power to the installation point and retain this sheet for future reference.