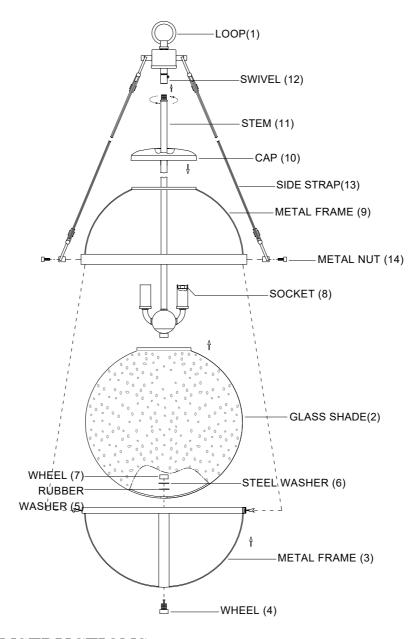

## ASSEMBLY INSTRUCTIONS

- 1. Carefully unpack and identify all parts referring to illustration for parts identification.
- 2. Turn the power to the installation point OFF.
- 3.Install the glass shade (2) onto the metal frame (3) with wheel (7), rubber washer (5), steel washer (6), and secure with wheel (4).
- 4.Install the socket (10) through the metal frame (9), and into cap (10), stem (11), and swivel (12).
- 5.Install the side strap (13) onto the metal frame (9) and secure with metal nut (14).
- 6.Refer to the additional installation instructions included with the product for wiring and installation.
- 7.Install proper bulbs (not included) into each socket referring to the markings and/or labels on the fixture for maximum wattage.
- 8. Restore power to the installation point and retain this sheet for future reference.