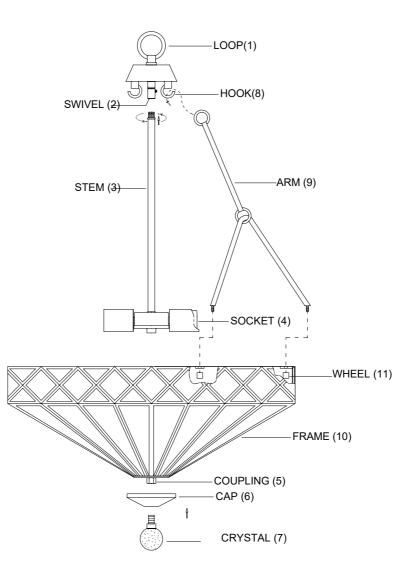

## ASSEMBLY INSTRUCTIONS

- 1. Carefully unpack and identify all parts referring to illustration for parts identification.
- 2.Turn the power to the installation point OFF.
- 3.Install the stem (3) onto the swivel (2) and the socket (4).
- 4.Install the coupling (5) onto the cap (6) and secure with crystal (7).
- 5.Install the arm (9) onto the hook (8) and frame (10). Secure with wheel (11).
- 6.Refer to the additional installation instructions included with the product for wiring and installation.
- 7.Install proper bulbs (not included) into each socket referring to the markings and/or labels on the fixture for maximum wattage.
- 8.Restore power to the installation point and retain this sheet for future reference.