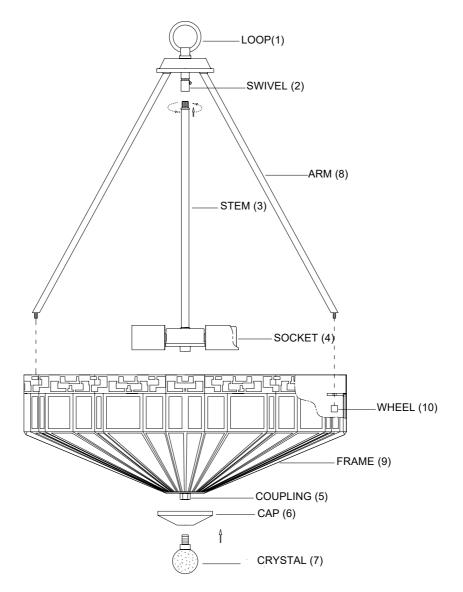

## ASSEMBLY INSTRUCTIONS

- 1. Carefully unpack and identify all parts referring to illustration for parts identification.
- 2.Turn the power to the installation point OFF.
- 3.Install the stem (3) onto the swivel (2) and into socket (4).
- 4.Install the coupling (5) onto the cap (6) and secure with crystal (7).
- 5.Install the arm (8) onto the frame (9) and secure with wheel (10).
- 6.Refer to the additional installation instructions included with the product for wiring and installation.
- 7.Install proper bulbs (not included) into each socket referring to the markings and/or labels on the fixture for maximum wattage.
- 8.Restore power to the installation point and retain this sheet for future reference.