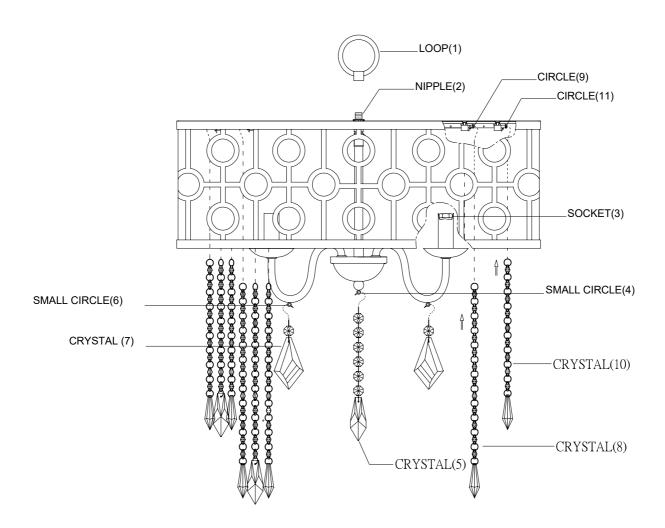

## ASSEMBLY INSTRUCTIONS

- 1. Carefully unpack and identify all parts referring to illustration for parts identification.
- 2.Turn the power to the installation point OFF.
- 3.Install loop (1) onto nipple (2).
- 4.Install the crystal (5) onto the small circle (4). Install crystal (7) onto the small circle (6).
- 5.Install the crystal (8) onto the circle (9). Install crystal (10) onto circle (11).
- 6.Refer to the additional installation instructions included with the product for wiring and installation.
- 7.Install proper bulbs (not included) into each socket referring to the markings and/or labels on the fixture for maximum wattage.
- 8. Restore power to the installation point and retain this sheet for future reference.