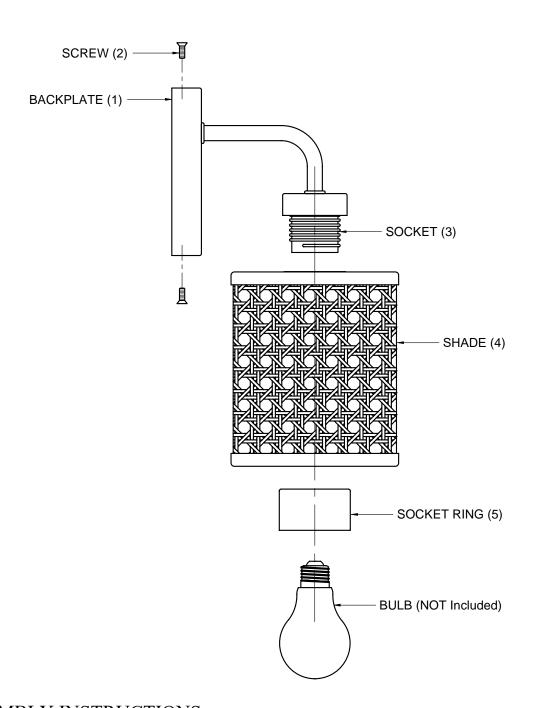

## ASSEMBLY INSTRUCTIONS

- 1. Carefully unpack and identify all parts referring to illustration for parts identification.
- 2. Turn the power to the installation point OFF.
- 3.Refer to the additional installation instructions included with the product for wiring and installation.
- 4.Install the backplate (1) to the wall using the screw (2).
- 5. Install the shade (4) onto the socket (3) and secure with the socket ring (5).
- 6.Install proper bulbs (not included) into each socket referring to the markings and/or labels on the fixture for maximum wattage.
- 7. Restore power to the installation point and retain this sheet for future reference.