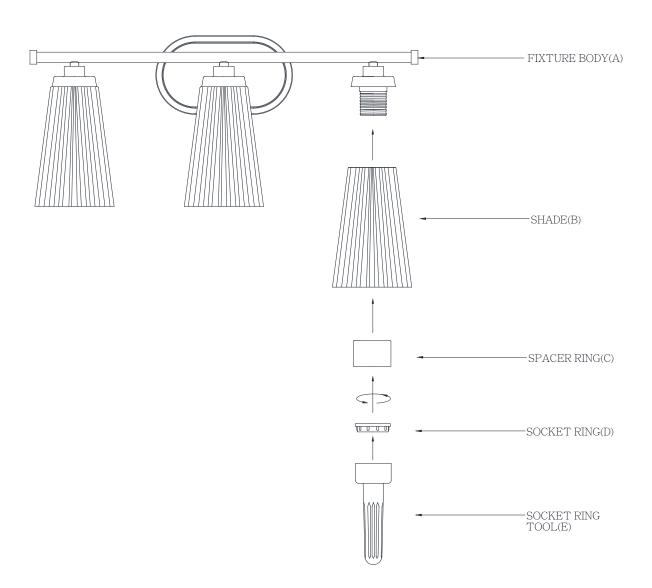

## ASSEMBLY INSTRUCTIONS

- 1. Carefully unpack and identify all parts referring to illustration for parts identification.
- 2. Turn the power to the installation point OFF.
- 3. Place the shade (B) onto the socket of the fixture body (A). Insert the spacer ring (C) into the shade and onto the socket. Secure with socket ring (D) by using the socket ring tool (E).
- 4. Refer to the additional installation instructions included with the product for wiring and installation.
- 5. Install proper bulbs (not included) into each socket referring to the markings and/or labels on the fixture for maximum wattage.
- 6. Restore power to the installation point and retain this sheet for future reference.