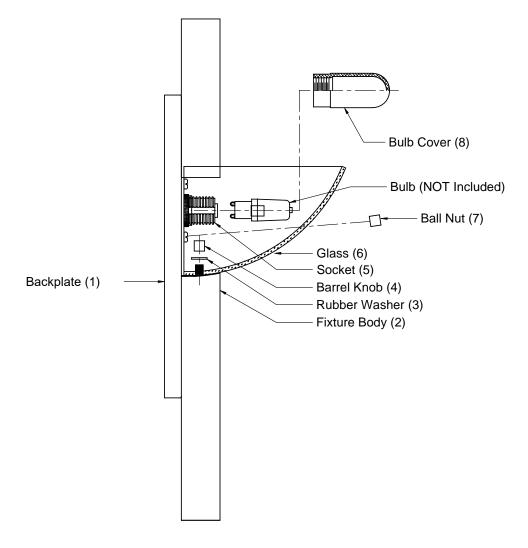

4.Install the backplate (1) to the wall and secure with the ball nut (7).

5.Install the glass (6) onto the fixture body (2) using the rubber washer (3) and the barrel knob(4).

6.Install proper bulbs (not included) into each socket referring to the markings and/or labels on the fixture for maximum wattage. Install the bulb cover (8) on the socket (5).