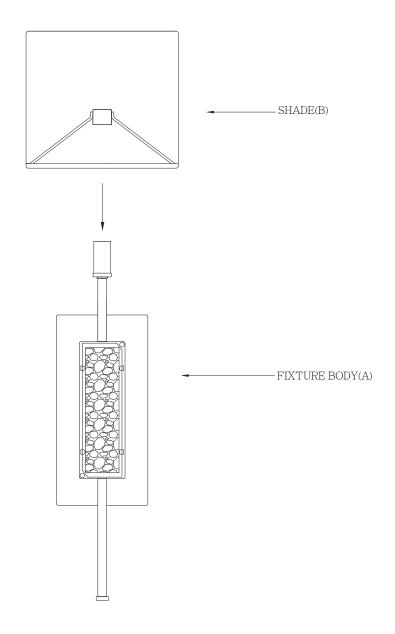

## ASSEMBLY INSTRUCTIONS

- 1. Carefully unpack and identify all parts referring to illustration for parts identification.
- 2. Turn the power to the installation point OFF.
- 3. Carefully place the shade (B) over the socket of the fixture body (A) as shown in the diagram.
- 4. Refer to the additional installation instructions included with the product for wiring and installation.
- 5. Install proper bulbs (not included) into each socket referring to the markings and/or labels on the fixture for maximum wattage.
- 6. Restore power to the installation point and retain this sheet for future reference.