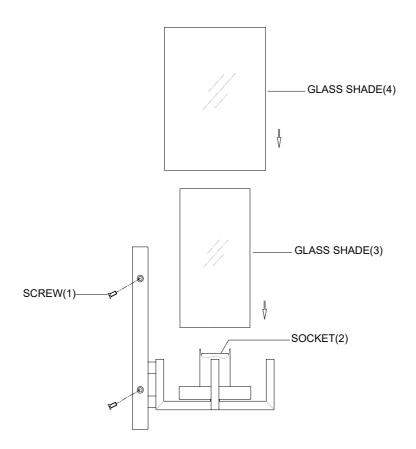

## ASSEMBLY INSTRUCTIONS

- 1. Carefully unpack and identify all parts referring to illustration for parts identification.
- 2. Turn the power to the installation point OFF.
- 3. Place glass shade (3) over the socket (2) and rest it inside the bottom of the candle holder plate. Place glass shade (4) over glass shade (3) and rest it inside of the outer glass support arms.
- 4. Refer to the additional installation instructions included with the product for wiring and installation.
- 5. Install proper bulbs (not included) into each socket referring to the markings and/or labels on the fixture for maximum wattage.
- 6. Restore power to the installation point and retain this sheet for future reference.