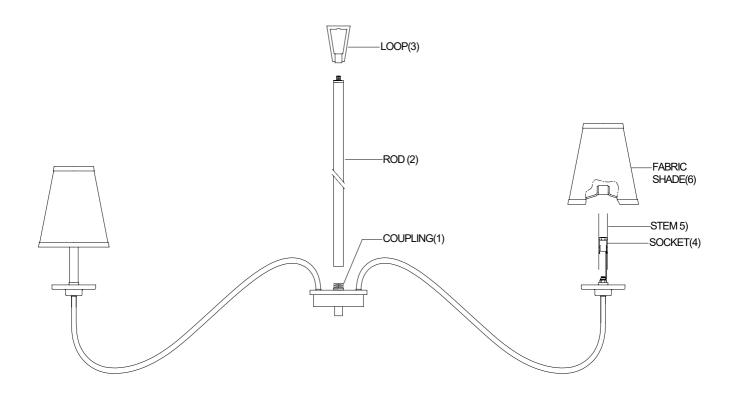

## ASSEMBLY INSTRUCTIONS

- 1. Carefully unpack and identify all parts referring to illustration for parts identification.
- 2. Turn the power to the installation point OFF.
- 3.Install the rod (2) into the coupling (1).
- 4.Install the loop (3) onto the rod (2).
- 5.Install the stem (5) onto socket (4). Place fabric shade (6) onto stem (5).
- 6.Refer to the additional installation instructions included with the product for wiring and installation.
- 7.Install proper bulbs (not provided) into each socket referring to the markings and / or labels on the fixture for maximum wattage.
- 8. Restore power to the installation point and retain this sheet for future reference.