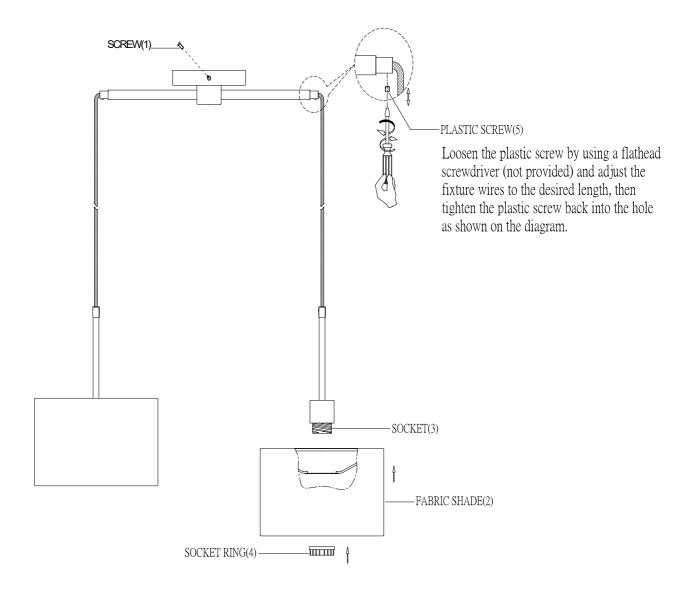

## ITEM NO:M100109MBK M100109NB

## ASSEMBLY INSTRUCTIONS

- 1. Carefully unpack and identify all parts referring to illustration for parts identification.
- 2. Turn the power to the installation point OFF.
- 3. Install the fabric shade (2) onto the socket (3), and secure with the socket ring (4).
- 4. Refer to the additional installation instructions included with the product for wiring and installation.
- 5. Install proper bulbs (not provided) into each socket referring to the markings and / or labels on the fixture for maximum wattage.
- 6. Restore power to the installation point and retain this sheet for future reference.