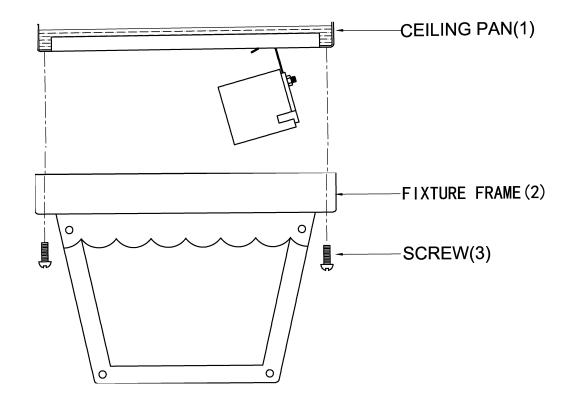

## ASSEMBLY INSTRUCTIONS

- 1. Carefully unpack and identify all parts referring to illustration for parts identification.
- 2. Turn the power to the installation point OFF.
- 3. Refer to the additional installation instructions included with the product for wiring and installation.
- 4. Install proper bulbs (not included) into each socket referring to the markings and/or labels on the fixture for maximum wattage.
- 5. Align the mounting holes on the fixture frame (2) with the ceiling pan (1) and secure with screw (3).
- 6. Restore power to the installation point and retain this sheet for future reference.