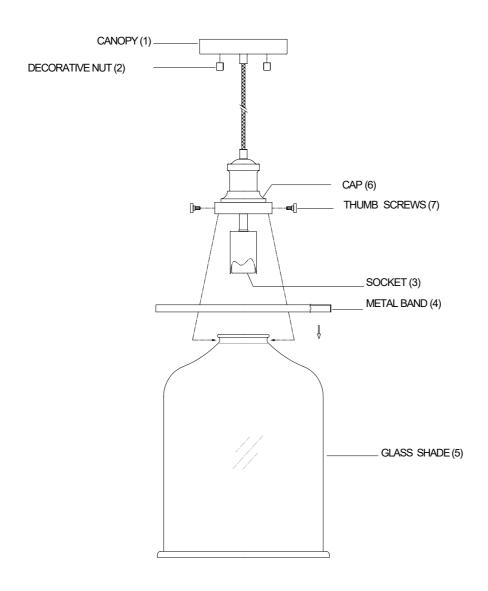

**ITEM NO: M70120NB** 

## ASSEMBLY INSTRUCTIONS

- 1. Carefully unpack and identify all parts referring to illustration for parts identification.
- 2. Turn the power to the installation point OFF.
- 3.Install the metal band (4) onto the glass shade (5).
- 4.Install the glass shade (5) over the socket (3) and into the cap (6). Secure with thumb screws (7).
- 5.Install proper bulb (not provided) to each socket referring to the markings and / or labels on the fixture for maximum wattage.
- 6.Refer to the additional installation instructions included with the product for wiring and installation.
- 7.Restore power to the installation point and retain this sheet for future reference.