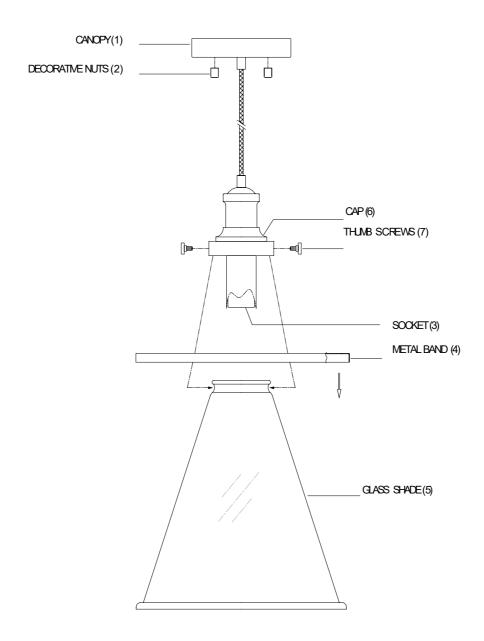

## ASSEMBLY INSTRUCTIONS

- 1. Carefully unpack and identify all parts referring to illustration for parts identification.
- 2. Turn the power to the installation point OFF.
- 3.Install the metal band(4) onto the glass shade (5).
- 4.Install the glass shade (5) over the socket (3) and into the cap (6). Secure with thumb screws (7).
- 5.Install proper bulb (not provided) to each socket referring to the markings and / or labels on the fixture for maximum wattage.
- 6.Refer to the additional installation instructions included with the product for wiring and installation.
- 7.Restore power to the installation point and retain this sheet for future reference.