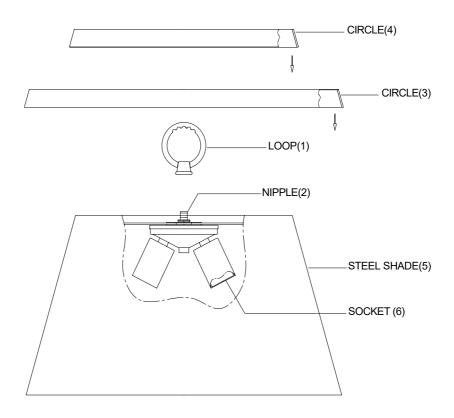

## ASSEMBLY INSTRUCTIONS

- 1. Carefully unpack and identify all parts referring to illustration for parts identification.
- 2. Turn the power to the installation point OFF.
- 3. Assemble the loop (1) onto the nipple (2).
- 4.Install the circle (3) onto the steel shade (5).
- 5.Install the circle (4) onto the steel shade (5).
- 6.Refer to the additional installation instructions included with the product for wiring and installation.
- 7.Install proper bulbs (not included) into each socket referring to the markings and/or labels on the fixture for maximum wattage.
- 8.Restore power to the installation point and retain this sheet for future reference.