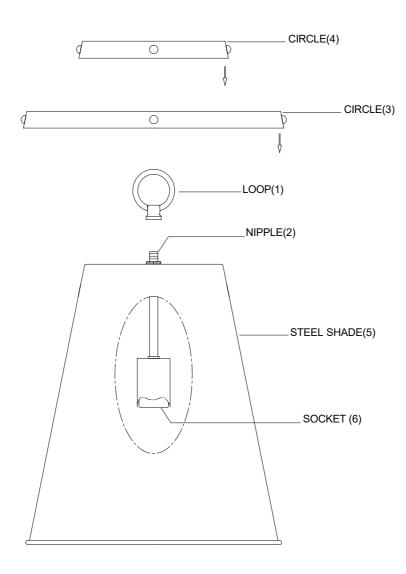

## ASSEMBLY INSTRUCTIONS

- 1. Carefully unpack and identify all parts referring to illustration for parts identification.
- 2. Turn the power to the installation point OFF.
- 3. Assemble the loop (1) onto the nipple (2).
- 4.Install the circle (3) onto the steel shade (5).
- 5.Install the circle (4) onto the steel shade (5).
- 6.Refer to the additional installation instructions included with the product for wiring and installation.
- 7.Install proper bulbs (not included) into each socket referring to the markings and/or labels on the fixture for maximum wattage.
- 8. Restore power to the installation point and retain this sheet for future reference.