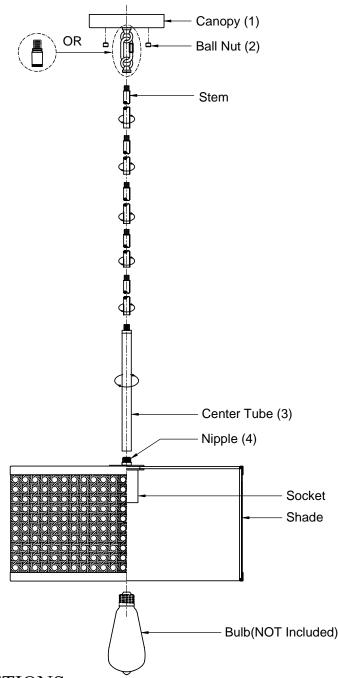

## ASSEMBLY INSTRUCTIONS

- 1. Carefully unpack and identify all parts referring to illustration for parts identification.
- 2. Turn the power to the installation point OFF.
- 3. Install the center tube (3) onto the nipple (4).
- 4. Determine the desired height at which the pendant will be installed and select the stems.
- 5. Thread the wire through the stems and thread the first stem onto the nipple of the center tube (3), longest stem first. Repeat process until all required stems are thread together.
- 6. Refer to the additional installation instructions included with the product for wiring and installation.
- 7. Install the canopy (1) to the ceiling using the ball nut (2).
- 8. Install proper bulbs (not included) into each socket referring to the markings and/or labels on the fixture for maximum wattage.
- 9. Restore power to the installation point and retain this sheet for future reference.