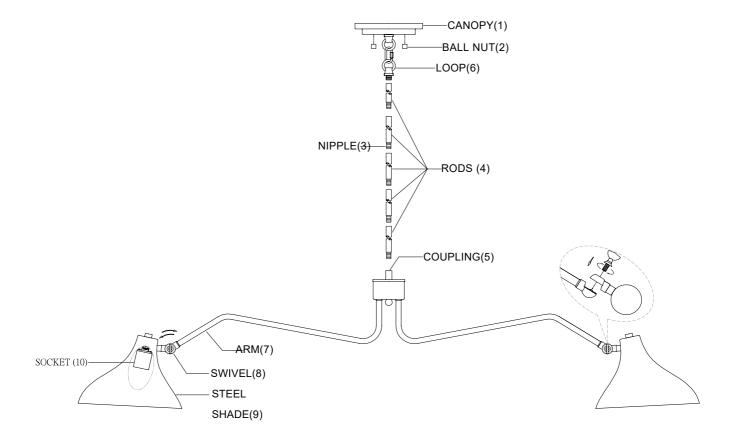

## ASSEMBLY INSTRUCTIONS

- 1. Carefully unpack and identify all parts referring to illustration for parts identification.
- 2. Turn the power to the installation point OFF.
- 3. Assemble the rods (4) together using the nipple (3), then attach the bottom end of rod (4) onto the coupling (5) tightly, then secure the loop (6) onto the top end of the rod (4)
- 4.Install the arm (7) onto the swivel (8).
- 5.Install the steel shade (9) on the socket (10)
- 6.Refer to the additional installation instructions included with the product for wiring and installation.
- 7.Install proper bulbs (not included) into each socket referring to the markings and/or labels on the fixture for maximum wattage.
- 8. Restore power to the installation point and retain this sheet for future reference.