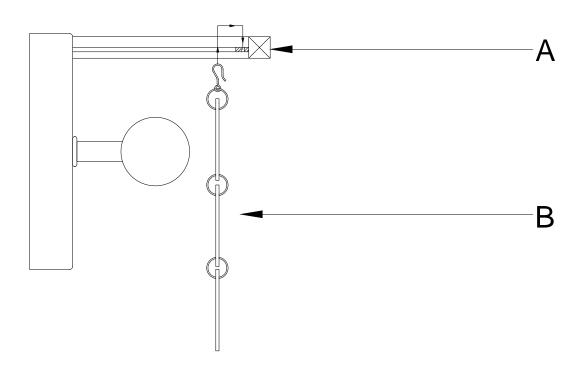

## ASSEMBLY INSTRUCTIONS

- 1. Carefully unpack and identify all parts referring to illustration for parts identification.
- 2. Turn the power to the installation point **OFF**.
- 3. Referring to the diagram, attach the shells (B) to the hole of the fixture body (A).
- 4. Refer to the additional installation instructions included with the product for wiring and installation.
- 5. Install proper bulbs (not provided) into each socket referring to the markings and / or labels on the fixture for maximum wattage.
- 6. Restore power to the installation point and retain this sheet for future reference.