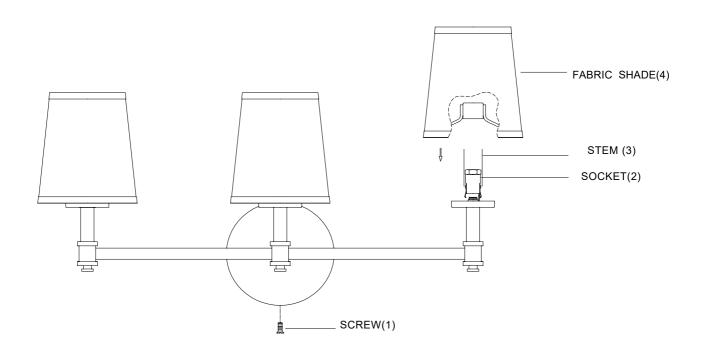

## ASSEMBLY INSTRUCTIONS

- 1. Carefully unpack and identify all parts referring to illustration for parts identification.
- 2. Turn the power to the installation point OFF.
- 3.Install the stem (3) onto the socket (2). Install fabric shade (4) onto stem (3).
- 4.Refer to the additional installation instructions included with the product for wiring and installation.
- 5.Install proper bulbs (not included) into each socket referring to the markings and/or labels on the fixture for maximum wattage.
- 6.Restore power to the installation point and retain this sheet for future reference.