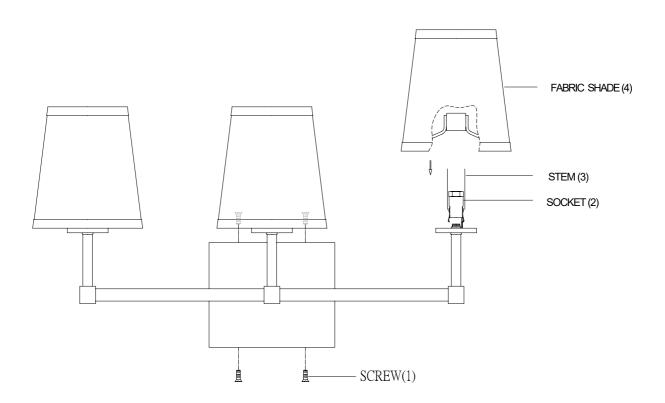

ITEM NO: M80052PN M80053PN

## ASSEMBLY INSTRUCTIONS

- 1. Carefully unpack and identify all parts referring to illustration for parts identification.
- 2. Turn the power to the installation point OFF.
- 3.Install the stem (3) onto the socket (2), Install the fabric shade (4) onto the stem (3).
- 4.Refer to the additional installation instructions included with the product for wiring and installation.
- 5.Install proper bulbs (not included) into each socket referring to the markings and/or labels on the fixture for maximum wattage.
- 6.Restore power to the installation point and retain this sheet for future reference.