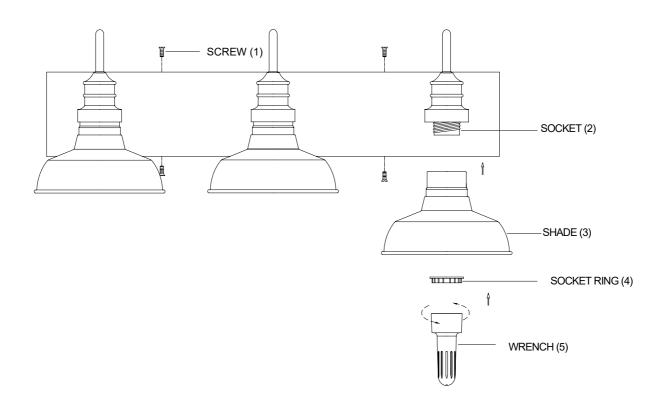

ITEM NO: M80060ORB

M80061ORB M80062ORB

## ASSEMBLY INSTRUCTIONS

- 1. Carefully unpack and identify all parts referring to illustration for parts identification.
- 2. Turn the power to the installation point OFF.
- 3.Install the shade (3) and the socket ring (4) onto the socket (2). Tighten with the wrench (5).
- 4.Refer to the additional installation instructions included with the product for wiring and installation.
- 5.Install proper bulbs (not included) into each socket referring to the markings and/or labels on the fixture for maximum wattage.
- 6.Restore power to the installation point and retain this sheet for future reference.