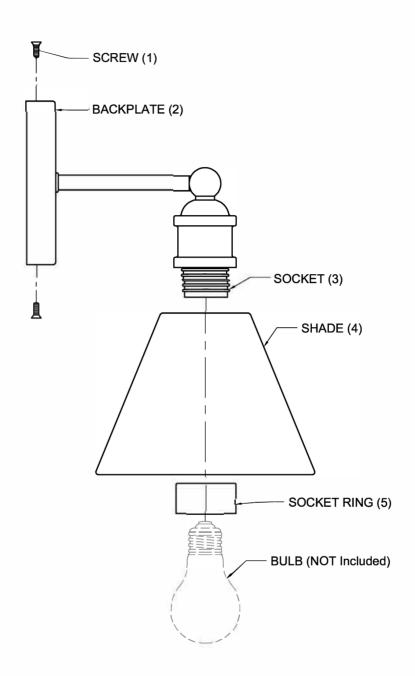

## **ASSEMBLY INSTRUCTIONS**

- 1. Carefully unpack and identify all parts referring to illustration for parts identification.
- 2. Turn the power to the installation point OFF.
- 3. Refer to the additional installation instructions included with the product for wiring and installation.
- 4. Install the backplate (2) onto the wall using the screw (1).
- 5. Install the shade (4) onto the socket (3) and secure with the socket ring (5).
- 6. Install proper bulbs (not included) into each socket referring to the markings and/or labels on the fixture for maximum wattage.
- 7. Restore power to the installation point and retain this sheet for future reference.