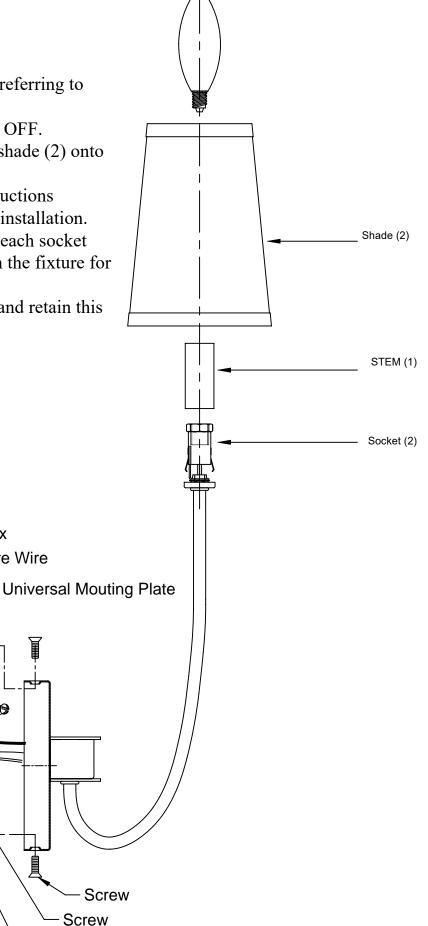

## ASSEMBLY INSTRUCTIONS

- 1. Carefully unpack and identify all parts referring to illustration for parts identification.
- 2. Turn the power to the installation point OFF.
- 3.Install stem (1) onto socket (2). Install shade (2) onto stem (1).
- 4. Refer to the additional installation instructions included with the product for wiring and installation.
- 5.Install proper bulbs (not included) into each socket referring to the markings and/or labels on the fixture for maximum wattage.
- 6.Restore power to the installation point and retain this sheet for future reference.