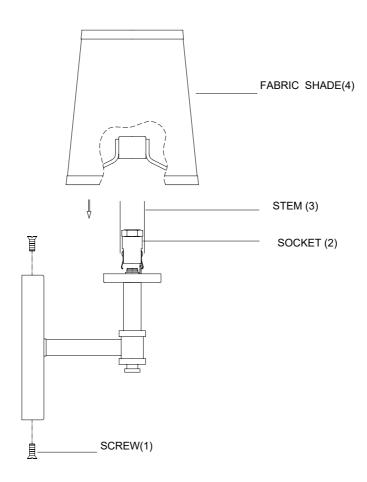

## ASSEMBLY INSTRUCTIONS

- 1. Carefully unpack and identify all parts referring to illustration for parts identification.
- 2. Turn the power to the installation point OFF.
- 3.Install the stem (3) onto the socket (2). Install the fabric shade (4) onto the stem (3).
- 4.Refer to the additional installation instructions included with the product for wiring and installation.
- 5.Install proper bulbs (not included) into each socket referring to the markings and/or labels on the fixture for maximum wattage.
- 6.Restore power to the installation point and retain this sheet for future reference.