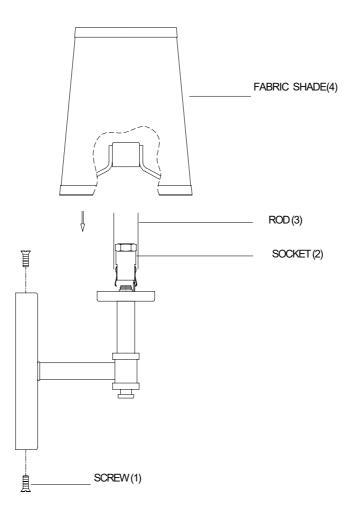

ITEM NO: M90071PN

## ASSEMBLY INSTRUCTIONS

- 1. Carefully unpack and identify all parts referring to illustration for parts identification.
- 2. Turn the power to the installation point OFF.
- 3.Install the rod (3) onto the socket (2). Place the fabric shade (4) onto the rod ((3).
- 4.Refer to the additional installation instructions included with the product for wiring and installation.
- 5.Install proper bulbs (not included) into each socket referring to the markings and/or labels on the fixture for maximum wattage.
- 6.Restore power to the installation point and retain this sheet for future reference.