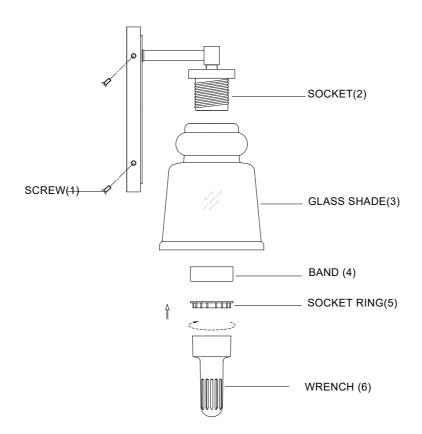

## ASSEMBLY INSTRUCTIONS

- 1. Carefully unpack and identify all parts referring to illustration for parts identification.
- 2. Turn the power to the installation point OFF.
- 3.Install the glass shade (3), the band (4), and the socket ring (5) onto the socket (2). Tighten with wrench (6).
- 4.Refer to the additional installation instructions included with the product for wiring and installation.
- 5.Install proper bulbs (not included) into each socket referring to the markings and/or labels on the fixture for maximum wattage.
- 6.Restore power to the installation point and retain this sheet for future reference.