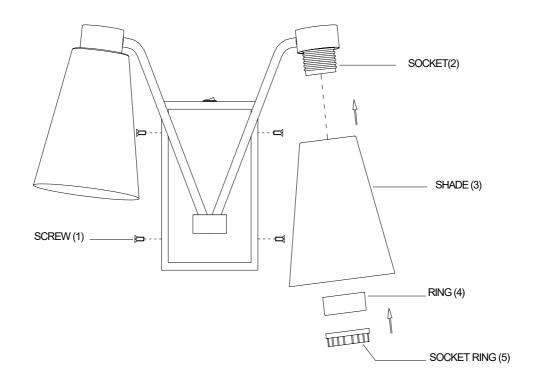

## ASSEMBLY INSTRUCTIONS

- 1. Carefully unpack and identify all parts referring to illustration for parts identification.
- 2. Turn the power to the installation point OFF.
- 3.Install the shade (3) onto the socket (2). Install ring (4) and secure with socket ring (5).
- 4.Refer to the additional installation instructions included with the product for wiring and installation.
- 5.Install proper bulbs (not included) into each socket referring to the markings and/or labels on the fixture for maximum wattage.
- 6.Restore power to the installation point and retain this sheet for future reference.