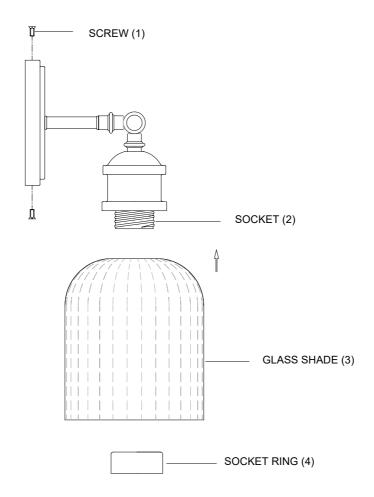

## **ASSEMBLY INSTRUCTIONS**

- 1. Carefully unpack and identify all parts referring to illustration for parts identification.
- 2. Turn the power to the installation point OFF.
- 3.Install the glass shade (3) onto the socket (2). Secure with the socket ring (4).
- 4.Refer to the additional installation instructions included with the product for wiring and installation.
- 5.Install proper bulbs (not provided) into each socket referring to the markings and / or labels on the fixture for maximum wattage.
- 6.Restore power to the installation point and retain this sheet for future reference.