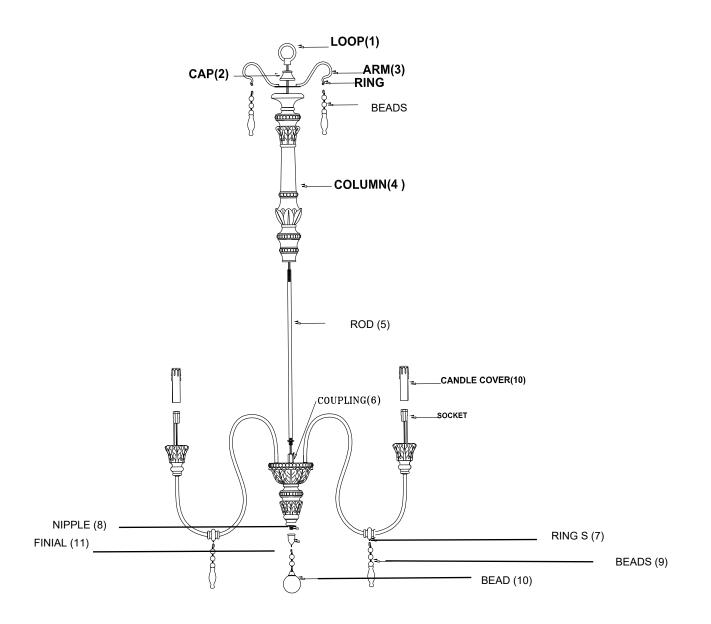

## ASSEMBLY INSTRUCTIONS

1. Carefully unpack and identify all parts referring to illustration for parts identification.

- 2. Turn the power to the installation point OFF.
- 3. Thread the rod (5) onto the coupling (6). Install column (4) onto rod (5).
- 4.Install arm (3) and cap (2) onto column (4). Thread loop (1) tightly.
- 5.Install finial (11) onto nipple (8). Hang bead (10) onto finial (11).
- 6.Hang all beads (9) onto the rings (7).
- 7.Install all candle covers (10) on the sockets.
- 8.Refer to the additional installation instructions included with the product for wiring and installation.
- 9.Install proper bulbs (not included) into each socket referring to the markings and/or labels on the fixture for maximum wattage.
- 10.Restore power to the installation point and retain this sheet for future reference.