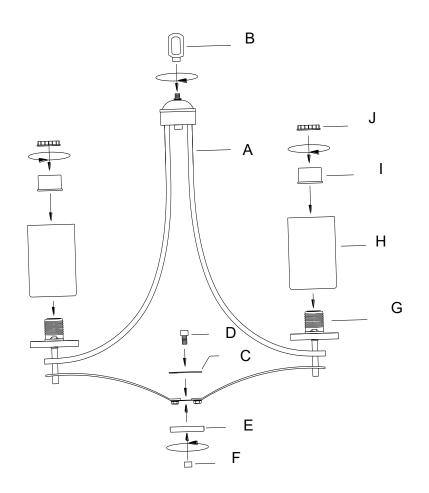

## ASSEMBLY INSTRUCTIONS

1.Carefully unpack and identify all parts referring to illustration for parts identification.

2. Turn the power to the installation point OFF.

3.Thread loop (B) onto fixture body (A)

4.Install the nipple (D), washer (C), and cap (E) onto the fixture body (A). Secure with the finial (F).

5.Install the glass (H) and the band (I) onto the socket (G). Secure with the socket ring (J).

6.Refer to the additional installation instructions included with the product for wiring and installation.