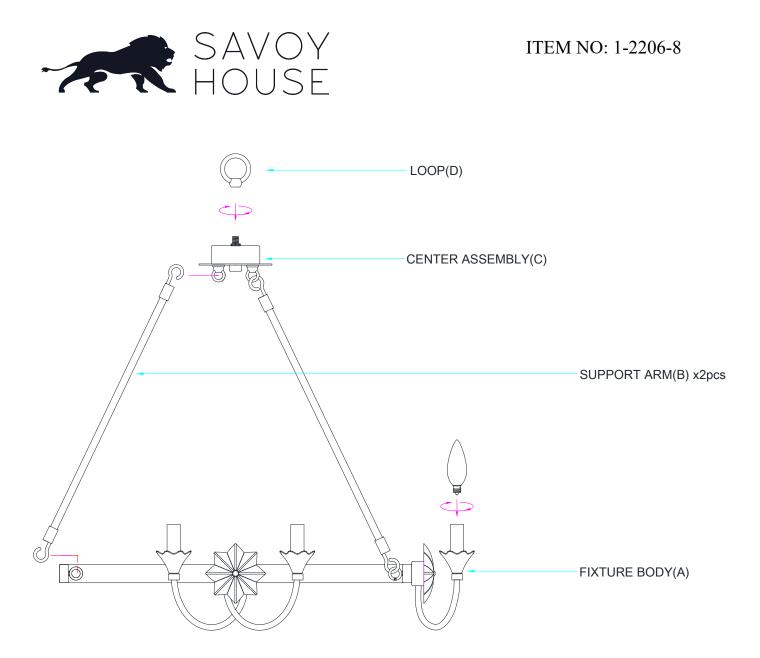

## ASSEMBLY INSTRUCTIONS

- 1. Carefully unpack and identify all parts referring to illustration for parts identification.
- 2. Turn the power to the installation point OFF.
- 3. Carefully install both ends of the support arm (B) to the loop of the center assembly (C) and to the bottom loop of fixture body (A), as shown in the diagram.
- 4. Install the loop (D) onto the top of center assembly (C).
- 5. Refer to the additional installation instructions included with the product for wiring and installation.
- 6. Install proper bulbs (not included) into each socket referring to the markings and/or labels on the fixture for maximum wattage.
- 7. Restore power to the installation point and retain this sheet for future reference.