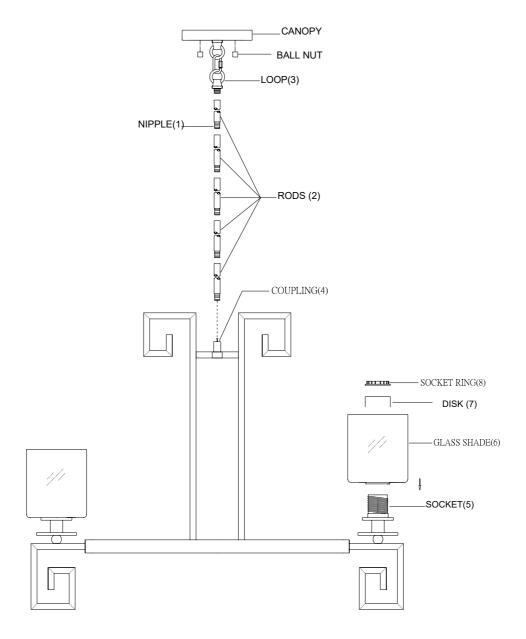

ITEM NO: 1-2304-6

## ASSEMBLY INSTRUCTIONS

- 1. Carefully unpack and identify all parts referring to illustration for parts identification.
- 2. Turn the power to the installation point OFF.
- 3. Assemble the rods (2) together using the nipple (1). Attach the bottom end of the rods (2) onto the coupling (4). Attach the loop (3) to the other end of rods (2).
- 4.Install the glass shade (6) and disk (7) onto the socket (5) and secure with the socket ring (8).
- 5.Refer to the additional installation instructions included with the product for wiring and installation.
- 6.Install proper bulbs (not included) into each socket referring to the markings and/or labels on the fixture for maximum wattage.
- 7. Restore power to the installation point and retain this sheet for future reference.