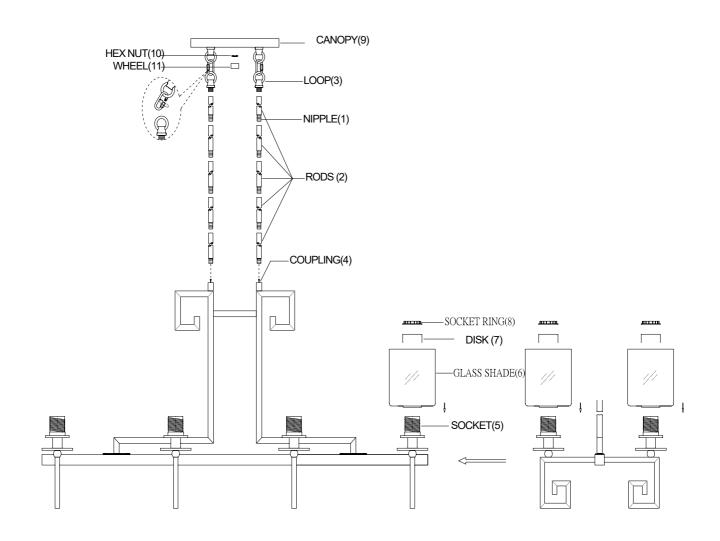

## ASSEMBLY INSTRUCTIONS

- 1. Carefully unpack and identify all parts referring to illustration for parts identification.
- 2. Turn the power to the installation point OFF.
- 3. Assemble the rods (2) together using the nipple (1). Attach the bottom end of the rods (2) onto the coupling (4). Attach the loop (3) to the other end of rods (2).
- 4.Install the glass shade (6) and disk (7) onto the socket (5) and secure with the socket ring (8).
- 5.Refer to the additional installation instructions included with the product for wiring and installation.
- 6.Install proper bulbs (not included) into each socket referring to the markings and/or labels on the fixture for maximum wattage.
- 7. Restore power to the installation point and retain this sheet for future reference.