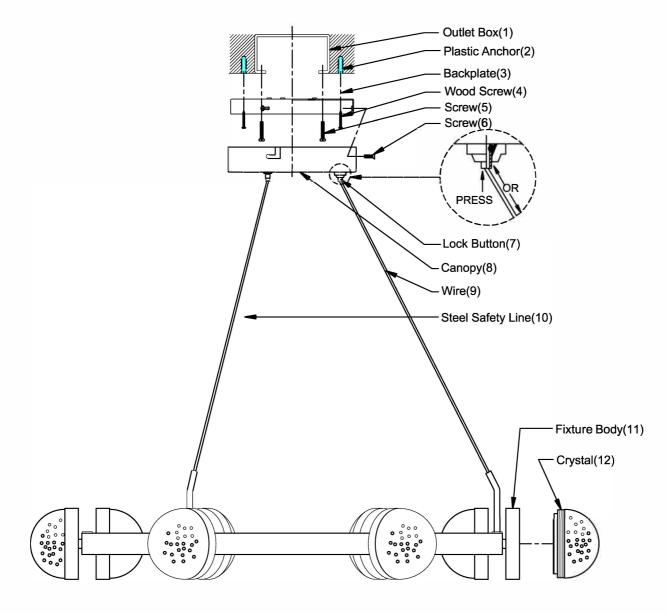

ITEM NO: 1-4486-12

## ASSEMBLY INSTRUCTIONS

- 1. Carefully unpack and identify all parts referring to illustration for parts identification.
- 2. Turn the power to the installation point OFF.
- 3. Place the backplate (3) on the ceiling and mark for the 3 key holes position.
- 4.Drill the holes at the position where marked and install the plastic anchors (2) into the holes.
- 5.Install the backplate (3) on the ceiling using the screws (5) and the wood screws (4) into the plastic anchors (2).
- 6. Adjust the length of the steel safety line(10) and wire (9) with the lock button (7).
- 7. Secure the canopy (8) onto the backplate (3) using the screw (6).
- 8.Install the crystal (12) onto the fixture body (11).
- 9. Refer to the additional installation instructions included with the product for wiring and installation.
- 10.Restore power to the installation point and retain this sheet for future reference.