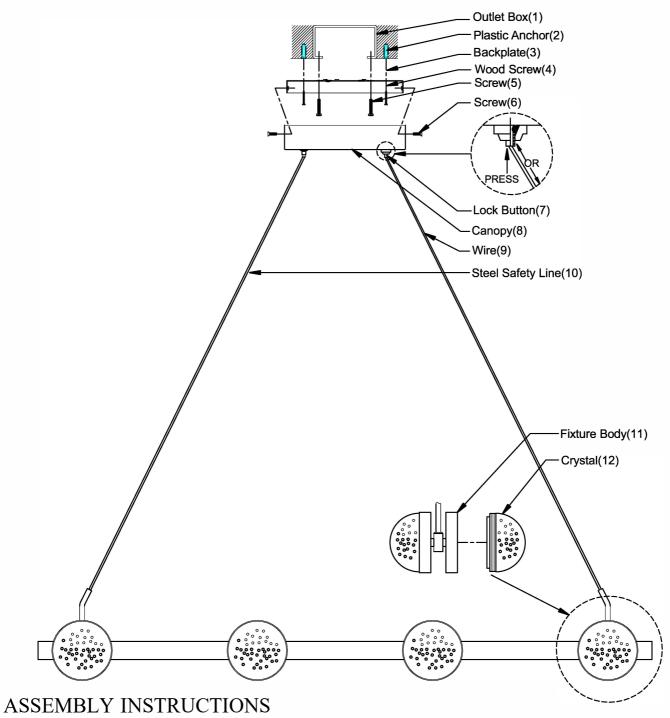

ITEM NO: 1-4488-8

- 1. Carefully unpack and identify all parts referring to illustration for parts identification.
- 2. Turn the power to the installation point OFF.
- 3. Place the backplate (3) on the ceiling and mark for the 4 key holes position.
- 4. Drill the holes at the position where marked and install the plastic anchors (2) into the holes.
- 5.Install the backplate (3) on the ceiling using the screws (5) and the wood screws (4) into the plastic anchors (2).
- 6. Adjust the length of the steel safety line (10) and wire (9) with the lock button (7).
- 7. Secure the canopy (8) onto the backplate (3) using the screw (6).
- 8.Install the crystal (12) onto the fixture body (11).
- 9. Refer to the additional installation instructions included with the product for wiring and installation.
- 10. Restore power to the installation point and retain this sheet for future reference.